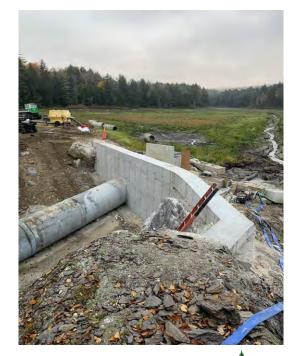

oods Rd - near Red House









Aftermath

Fall 2021 - Take Two











# Rebuilding September / October

































Job No: 144.17252.00004

### **Inspections**





Photo 1: Cutoff wall epoxy coated reinforcing steel placement completed. Formwork in



Photo 2: Cutoff wall reinforcement at north side where it meets horizontal rock dowels.

|  | SLR                                  | Daily Report No. 7<br>Cranberry Pond Dam<br>Alstead, New Hampshire |  |
|--|--------------------------------------|--------------------------------------------------------------------|--|
|  | SITE PHOTOGRAPHS<br>October 13, 2021 | Job No: 144.17252,00004                                            |  |















**Knife wall pouring** 













# **Knife wall**



































**Knife wall** 























### **Final inspection**