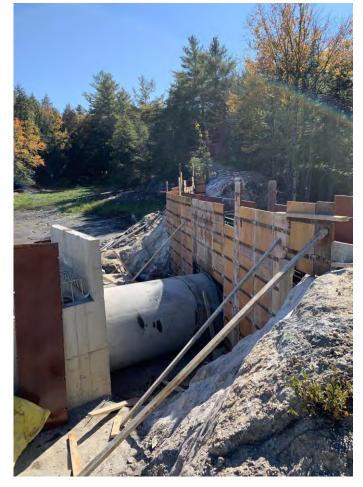

Progress







December Rains

# **Christmas Day**





Southwoods Rd - near Red House









Aftermath

Fall 2021 - Take Two











# Rebuilding September / October

































Job No: 144.17252.00004

### **Inspections**





Photo 1: Cutoff wall epoxy coated reinforcing steel placement completed. Formwork in



Photo 2: Cutoff wall reinforcement at north side where it meets horizontal rock dowels.

|  | SLR                                  | Daily Report No. 7<br>Cranberry Pond Dam<br>Alstead, New Hampshire |  |
|--|--------------------------------------|--------------------------------------------------------------------|--|
|  | SITE PHOTOGRAPHS<br>October 13, 2021 | Job No: 144.17252,00004                                            |  |















**Knife wall pouring** 













# **Knife wall**



































**Knife wall** 























### **Final inspection**