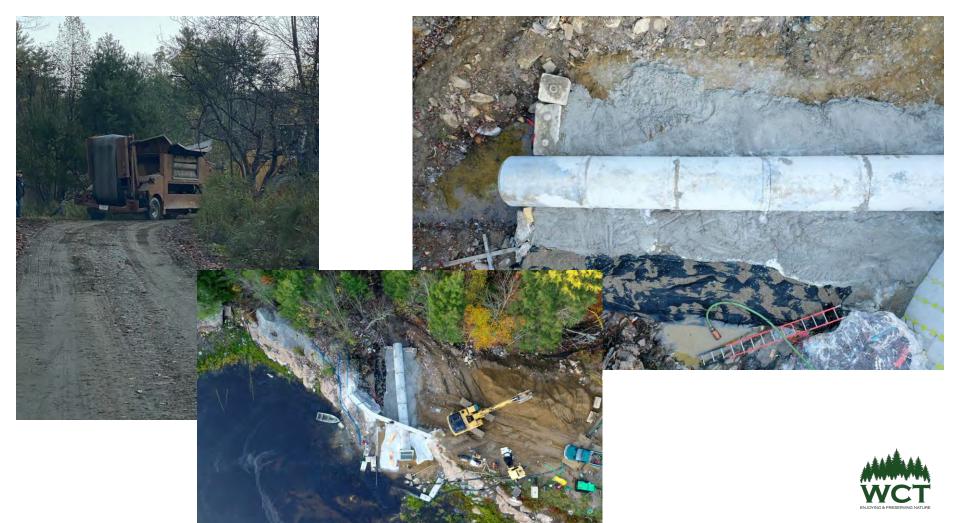

# Rebuilding September / October

Job No: 144.17252.00004

**Knife wall pouring** 