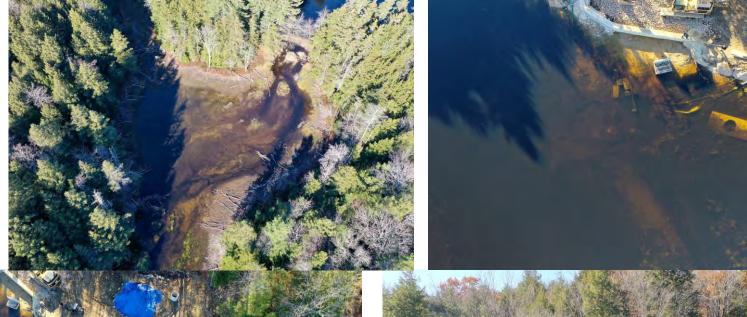

Fall 2021 - Take Two











# Rebuilding September / October

































Job No: 144.17252.00004

### **Inspections**





Photo 1: Cutoff wall epoxy coated reinforcing steel placement completed. Formwork in



Photo 2: Cutoff wall reinforcement at north side where it meets horizontal rock dowels.

|  | SLR                                  | Daily Report No. 7<br>Cranberry Pond Dam<br>Alstead, New Hampshire |  |
|--|--------------------------------------|--------------------------------------------------------------------|--|
|  | SITE PHOTOGRAPHS<br>October 13, 2021 | Job No: 144.17252,00004                                            |  |















**Knife wall pouring** 













# **Knife wall**



































**Knife wall** 























### **Final inspection**