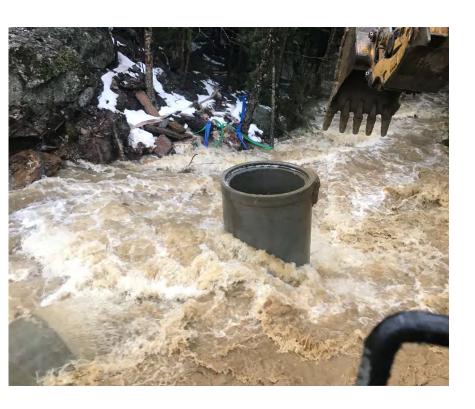

# **Christmas Day**

Southwoods Rd - near Red House

Aftermath

Fall 2021 - Take Two