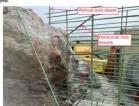

### **Inspections**

Photo 1: Cutoff wall epoxy coated reinforcing steel placement completed. Formwork in

Photo 2: Cutoff wall reinforcement at north side where it meets horizontal rock dowels.

|  | SLR                                  | Daily Report No. 7<br>Cranberry Pond Dam<br>Alstead, New Hampshire |  |
|--|--------------------------------------|--------------------------------------------------------------------|--|
|  | SITE PHOTOGRAPHS<br>October 13, 2021 | Job No: 144.17252,00004                                            |  |