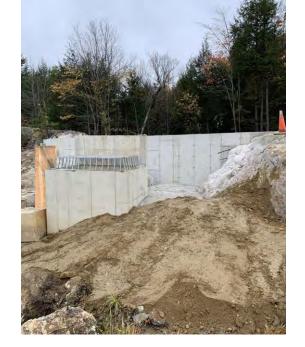

hwoods Rd - near Red House









Aftermath

Fall 2021 - Take Two











# Rebuilding September / October

































Job No: 144.17252.00004

### **Inspections**





Photo 1: Cutoff wall epoxy coated reinforcing steel placement completed. Formwork in



Photo 2: Cutoff wall reinforcement at north side where it meets horizontal rock dowels.

|  | SLR                                  | Daily Report No. 7<br>Cranberry Pond Dam<br>Alstead, New Hampshire |  |
|--|--------------------------------------|--------------------------------------------------------------------|--|
|  | SITE PHOTOGRAPHS<br>October 13, 2021 | Job No: 144.17252,00004                                            |  |















**Knife wall pouring** 













# **Knife wall**



































**Knife wall** 























### **Final inspection**