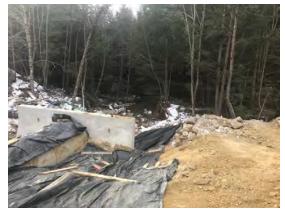

# Cranberry Dam Rebuild

Tone/WCT• November 2020

- October 2021

# November 2020







### History Discovered



















**Material Processing** 











Progress







December Rains

# **Christmas Day**





Southwoods Rd - near Red House









Aftermath

Fall 2021 - Take Two











# Rebuilding September / October

































Job No: 144.17252.00004

### **Inspections**





Photo 1: Cutoff wall epoxy coated reinforcing steel placement completed. Formwork in



Photo 2: Cutoff wall reinforcement at north side where it meets horizontal rock dowels.

|  | SLR                                  | Daily Report No. 7<br>Cranberry Pond Dam<br>Alstead, New Hampshire |  |
|--|--------------------------------------|--------------------------------------------------------------------|--|
|  | SITE PHOTOGRAPHS<br>October 13, 2021 | Job No: 144.17252,00004                                            |  |















**Knife wall pou