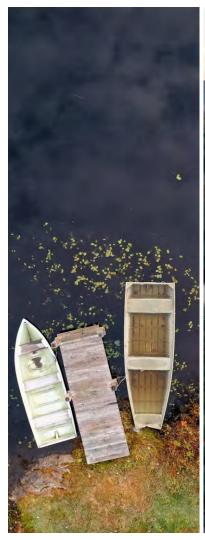

# Cranberry Dam Rebuild

Tone/WCT• November 2020

- October 2021

# November 2020







### History Discovered



















**Material Processing** 











Progress







December Rains

# **Christmas Day**





Southwoods Rd - near Red House









Aftermath

Fall 2021 - Take Two











# Rebuilding September / October

































Job No: 144.17252.00004

### **Inspections**





Photo 1: Cutoff wall epoxy coated reinforcing steel placement completed. Formwork in



Photo 2: Cutoff wall reinforcement at north side where it meets horizontal rock dowels.

|  | SLR                                  | Daily Report No. 7<br>Cranberry Pond Dam<br>Alstead, New Hampshire |  |
|--|--------------------------------------|-----------------------------------