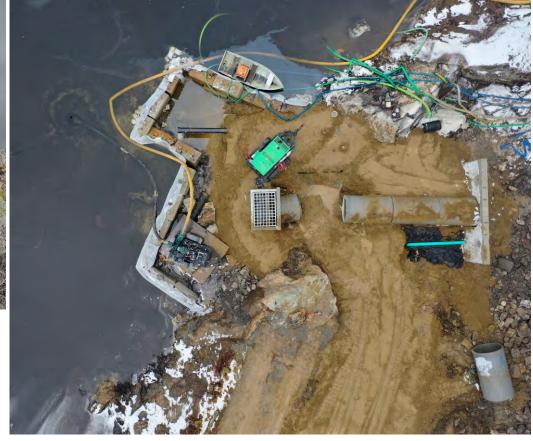

# Cranberry Dam Rebuild

Tone/WCT• November 2020

- October 2021

# November 2020







### History Discovered



















**Material Processing** 











Progress







December Rains

# **Christmas Day**





Southwoods Rd - near Red House









Aftermath

Fall 2021 - Take Two











# Rebuilding September / October

































Job No: 144.17252.00004

### **Inspections**





Photo 1: Cutoff wall epoxy coated reinforcing steel placement completed. Formwork in



Photo 2: Cutoff wall reinforcement at north side where it meets horizontal rock dowels.

|  | SLR                                  | Daily Report No. 7<br>Cranberry Pond Dam<br>Alstead, New Hampshire |  |
|--|--------------------------------------|--------------------------------------------------------------------|--|
|  | SITE PHOTOGRAPHS<br>October 13, 2021 | Job No: 144.17252,00004                                            |  |