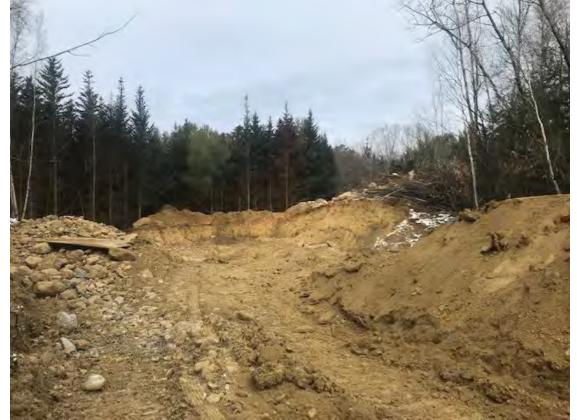

# Cranberry Dam Rebuild

Tone/WCT• November 2020

- October 2021

# November 2020







### History Discovered



















**Material Processing** 











Progress







December Rains

# **Christmas Day**





Southwoods Rd - near Red House









Aftermath

Fall 2021 - Take Two











# Rebuilding September / October

































Job No: 144.17252.00004

### **Inspections**





Photo 1: Cutoff wall epoxy coated reinforcing steel placement completed. Formwork in



Photo 2: Cutoff wall reinforcement at north side where it meets horizontal rock dowels.

|  | SLR                                  | Daily Report No. 7<br>Cranberry Pond Dam<br>Alstead, New Hampshire |  |
|--|--------------------------------------|--------------------------------------------------------------------|--|
|  | SITE PHOTOGRAPHS<br>October 13, 2021 | Job No: 144.17252,00004