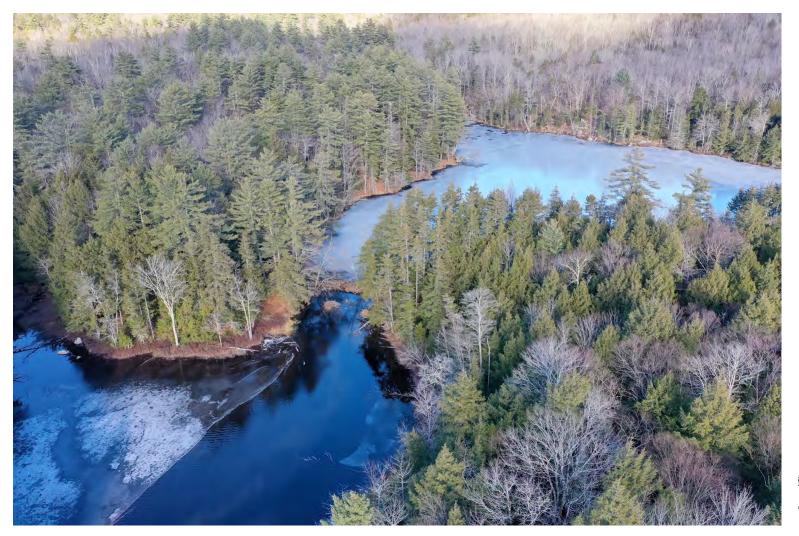

October

































Job No: 144.17252.00004

### **Inspections**





Photo 1: Cutoff wall epoxy coated reinforcing steel placement completed. Formwork in



Photo 2: Cutoff wall reinforcement at north side where it meets horizontal rock dowels.

|  | SLR                                  | Daily Report No. 7<br>Cranberry Pond Dam<br>Alstead, New Hampshire |  |
|--|--------------------------------------|--------------------------------------------------------------------|--|
|  | SITE PHOTOGRAPHS<br>October 13, 2021 | Job No: 144.17252,00004                                            |  |















**Knife wall pouring** 













# **Knife wall**



































**Knife wall** 























### **Final inspection**