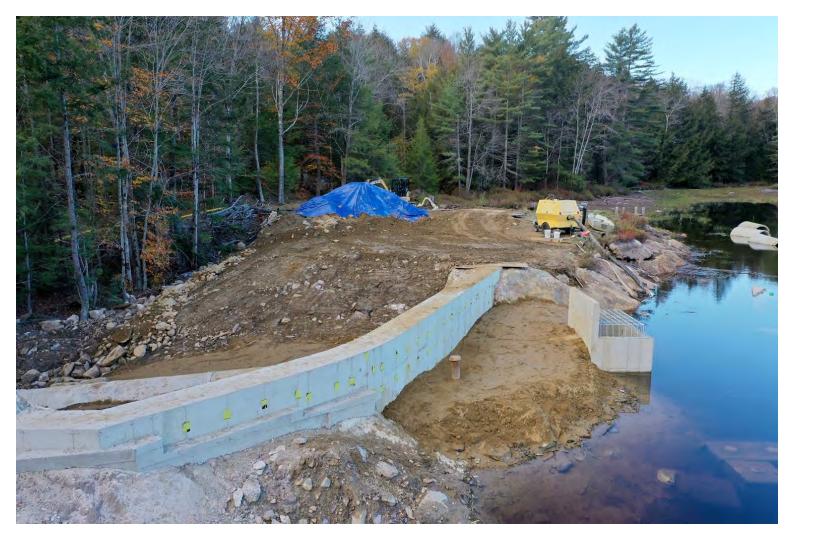

th

Fall 2021 - Take Two











# Rebuilding September / October

































Job No: 144.17252.00004

### **Inspections**





Photo 1: Cutoff wall epoxy coated reinforcing steel placement completed. Formwork in



Photo 2: Cutoff wall reinforcement at north side where it meets horizontal rock dowels.

|  | SLR                                  | Daily Report No. 7<br>Cranberry Pond Dam<br>Alstead, New Hampshire |  |
|--|--------------------------------------|--------------------------------------------------------------------|--|
|  | SITE PHOTOGRAPHS<br>October 13, 2021 | Job No: 144.17252,00004                                            |  |















**Knife wall pouring** 













# **Knife wall**



































**Knife wall** 























### **Final inspection**