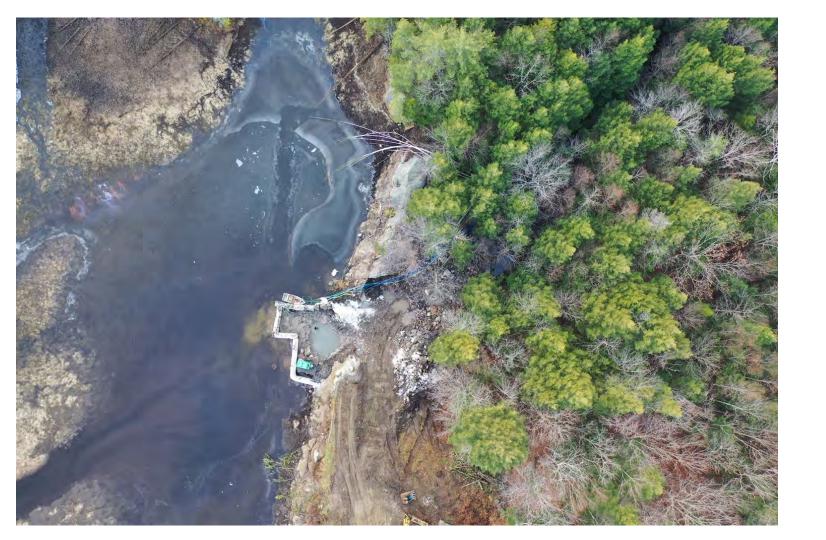

# Cranberry Dam Rebuild

Tone/WCT• November 2020

- October 2021

# November 2020







### History Discovered



















**Material Processing** 











Progress







December Rains

# **Christmas Day**





Southwoods Rd - near Red House









Aftermath

Fall 2021 - Take Two











# Rebuilding September / October

































Job No: 144.17252.00004

### **Inspections**





Photo 1: Cutoff wall epoxy coated reinforcing steel placement completed. Formwork in



Photo 2: Cutoff wall reinforcement at north side where it meets horizontal rock dowels.

|  | SLR                                  | Daily Report No. 7<br>Cranberry Pond Dam<br>Alstead, New Hampshire |  |
|--|--------------------------------------|--------------------------------------------------------------------|--|
|  | SITE PHOTOGRAPHS<br>October 13, 2021 | Job No: 144.17252,00004