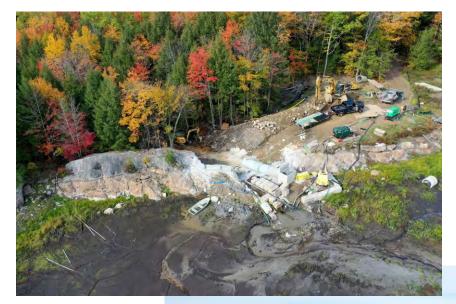

# Cranberry Dam Rebuild

Tone/WCT• November 2020

- October 2021

# November 2020







### History Discovered



















**Material Processing** 











Progress







December Rains

# **Christmas Day**





Southwoods Rd - near Red House









Aftermath

Fall 2021 - Take Two











# Rebuilding September / October

































Job No: 144.17252.00004

### **Inspections**





Photo 1: Cutoff wall epoxy coated reinforcing steel placement completed. Formwork in



Photo 2: Cutoff wall reinforcement at north side where it meets horizontal rock dowels.

|  | SLR                                  | Daily Report No. 7<br>Cranberry Pond Dam<br>Alstead, New Hampshire |  |
|--|--------------------------------------|--------------------------------------------------------------------|--|
|  | SITE PHOTOGRAPHS<br>October 13, 2021 | Job No: 144.17252,00004                                            |  |















**Knife wall pouring** 













# **Knife wall**



































**Knife wall** 























### **Final inspection**