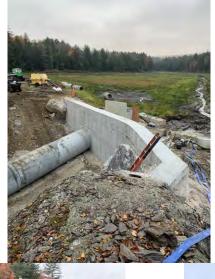

Southwoods Rd - near Red House









Aftermath

Fall 2021 - Take Two











# Rebuilding September / October

































Job No: 144.17252.00004

### **Inspections**





Photo 1: Cutoff wall epoxy coated reinforcing steel placement completed. Formwork in



Photo 2: Cutoff wall reinforcement at north side where it meets horizontal rock dowels.

|  | SLR                                  | Daily Report No. 7<br>Cranberry Pond Dam<br>Alstead, New Hampshire |  |
|--|--------------------------------------|--------------------------------------------------------------------|--|
|  | SITE PHOTOGRAPHS<br>October 13, 2021 | Job No: 144.17252,00004                                            |  |















**Knife wall pouring** 













# **Knife wall**



































**Knife wall** 























### **Final inspection**