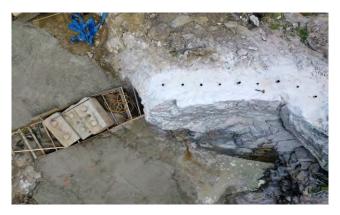

### **Inspections**

Photo 1: Cutoff wall epoxy coated reinforcing steel placement completed. Formwork in

Photo 2: Cutoff wall reinforcement at north side where it meets horizontal rock dowels.

|  | SLR                                  | Daily Report No. 7<br>Cranberry Pond Dam<br>Alstead, New Hampshire |  |
|--|--------------------------------------|--------------------------------------------------------------------|--|
|  | SITE PHOTOGRAPHS<br>October 13, 2021 | Job No: 144.17252,00004                                            |  |