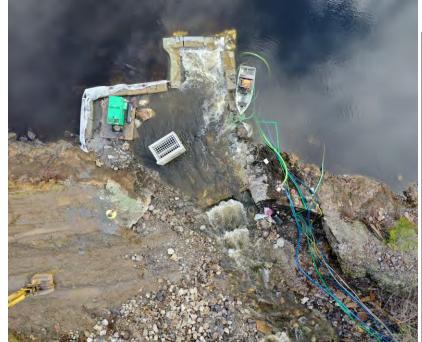

# Cranberry Dam Rebuild

Tone/WCT• November 2020

- October 2021

# November 2020







### History Discovered



















**Material Processing** 











Progress







December Rains

# **Christmas Day**





Southwoods Rd - near Red House









Aftermath

Fall 2021 - Take Two











# Rebuilding September / October

































Job No: 144.17252.00004

### **Inspections**





Photo 1: Cutoff wall epoxy coated reinforcing steel placement completed. Formwork in



Photo 2: Cutoff wall reinforcement at north side where it meets horizontal rock dowels.

|  | SLR                                  | Daily Report No. 7<br>Cranberry Pond Dam<br>Alstead, New Hampshire |  |
|--|--------------------------------------|--------------------------------------------------------------------|--|
|  | SITE PHOTOGRAPHS<br>October 13, 2021 | Job No: 144.17252,00004                                            |  |