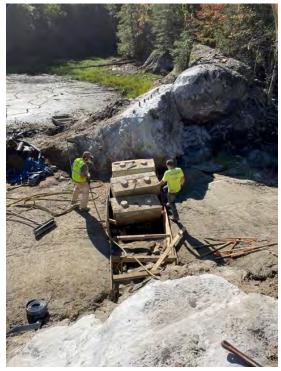

# Cranberry Dam Rebuild

Tone/WCT• November 2020

- October 2021

# November 2020







### History Discovered



















**Material Processing** 











Progress







December Rains

# **Christmas Day**





Southwoods Rd - near Red House









Aftermath

Fall 2021 - Take Two











# Rebuilding September / October

































Job No: 144.17252.00004

### **Inspections**





Photo 1: Cutoff wall epoxy coated reinforcing steel placement completed. Formwork in



Photo 2: Cutoff wall reinforcement at north side where it meets horizontal rock dowels.

|  | SLR                                  | Daily Report No. 7<br>Cranberry Pond Dam<br>Alstead, New Hampshire |  |
|--|--------------------------------------|--------------------------------------------------------------------|--|
|  | SITE PHOTOGRAPHS<br>October 13, 2021 | Job No: 144.17252,00004                                            |  |















**Knife wall pouring** 













# **Knife wall**



































**Knife wall** 























### **Final inspection**