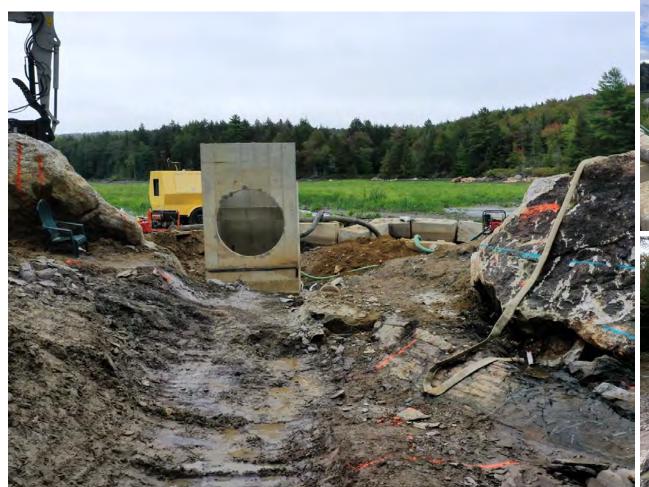

# Cranberry Dam Rebuild

Tone/WCT• November 2020

- October 2021

# November 2020







### History Discovered



















**Material Processing** 











Progress







December Rains

# **Christmas Day**





Southwoods Rd - near Red House









Aftermath

Fall 2021 - Take Two











# Rebuilding September / October

































Job No: 144.17252.00004

### **Inspections**





Photo 1: Cutoff wall epoxy coated reinforcing steel placement completed. Formwork in



Photo 2: Cutoff wall reinforcement at north side where it meets horizontal rock dowels.

|  | SLR                                  | Daily Report No. 7<br>Cranberry Pond Dam<br>Alstead, New Hampshire |  |
|--|--------------------------------------|--------------------------------------------------------------------|--|
|  | SITE PHOTOGRAPHS<br>October 13, 2021 | Job No: 144.17252,00004                                            |  |















**Knife wall pouring** 













# **Knife wall**



































**Knife wall** 























### **