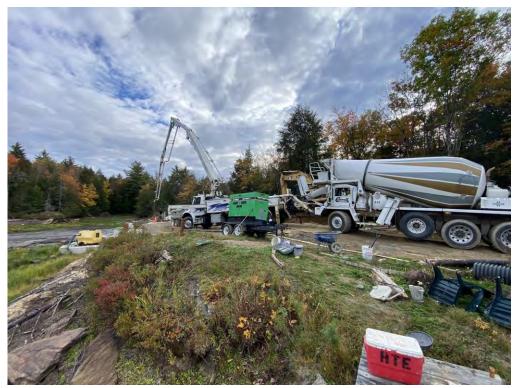

Progress







December Rains

# **Christmas Day**





Southwoods Rd - near Red House









Aftermath

Fall 2021 - Take Two











# Rebuilding September / October

































Job No: 144.17252.00004

### **Inspections**





Photo 1: Cutoff wall epoxy coated reinforcing steel placement completed. Formwork in



Photo 2: Cutoff wall reinforcement at north side where it meets horizontal rock dowels.

|  | SLR                                  | Daily Report No. 7<br>Cranberry Pond Dam<br>Alstead, New Hampshire |  |
|--|--------------------------------------|--------------------------------------------------------------------|--|
|  | SITE PHOTOGRAPHS<br>October 13, 2021 | Job No: 144.17252,00004                                            |  |















**Knife wall pouring** 













# **Knife wall**



































**Knife wall** 























### **Final inspection**