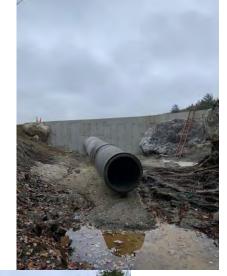

Southwoods Rd - near Red House









Aftermath

Fall 2021 - Take Two











# Rebuilding September / October

































Job No: 144.17252.00004

### **Inspections**





Photo 1: Cutoff wall epoxy coated reinforcing steel placement completed. Formwork in



Photo 2: Cutoff wall reinforcement at north side where it meets horizontal rock dowels.

|  | SLR                                  | Daily Report No. 7<br>Cranberry Pond Dam<br>Alstead, New Hampshire |  |
|--|--------------------------------------|--------------------------------------------------------------------|--|
|  | SITE PHOTOGRAPHS<br>October 13, 2021 | Job No: 144.17252,00004                                            |  |















**Knife wall pouring** 













# **Knife wall**



































**Knife wall** 























### **Final inspection**