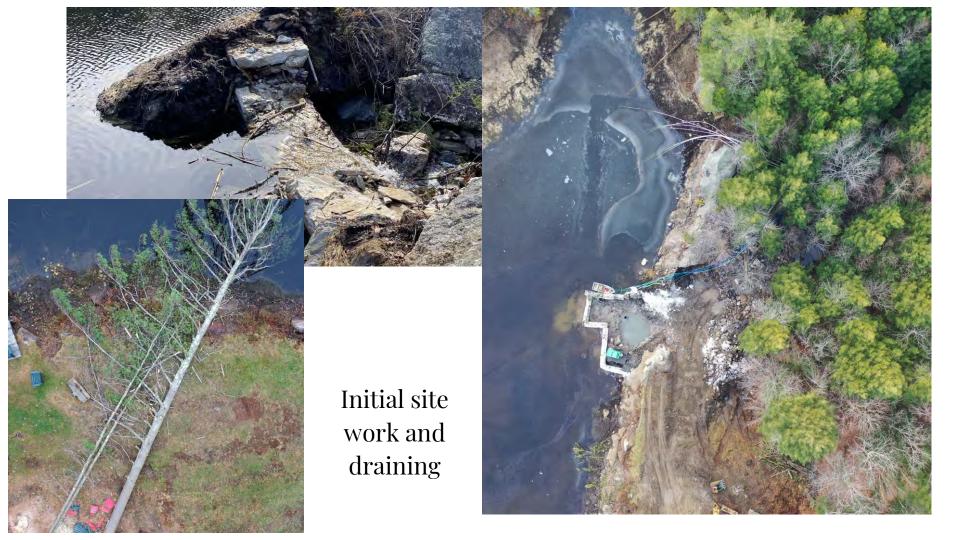

# Cranberry Dam Rebuild

Tone/WCT• November 2020

- October 2021

# November 2020







### History Discovered



















**Material Processing** 











Progress







December Rains

# **Christmas Day**





Southwoods Rd - near Red House









Aftermath

Fall 2021 - Take Two











# Rebuilding September / October

































Job No: 144.17252.00004

### **Inspections**





Photo 1: Cutoff wall epoxy coated reinforcing steel placement completed. Formwork in



Photo 2: Cutoff wall reinforcement at north side where it meets horizontal rock dowels.

|  | SLR                                  | Daily Report No. 7<br>Cranberry Pond Dam<br>Alstead, New Hampshire |  |
|--|--------------------------------------|--------------------------------------------------------------------|--|
|  | SITE PHOTOGRAPHS<br>October 13, 2021 | Job No: 144