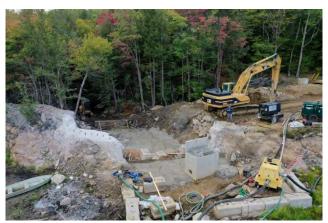

# Cranberry Dam Rebuild

Tone/WCT• November 2020

- October 2021

# November 2020







### History Discovered



















**Material Processing** 











Progress







December Rains

# **Christmas Day**





Southwoods Rd - near Red House









Aftermath

Fall 2021 - Take Two











# Rebuilding September / October

































Job No: 144.17252.00004

### **Inspections**





Photo 1: Cutoff wall epoxy coated reinforcing steel placement completed. Formwork in



Photo 2: Cutoff wall reinforcement at north side where it meets horizontal rock dowels.

|  | SLR                                  | Daily Report No. 7<br>Cranberry Pond Dam<br>Alstead, New Hampshire |  |
|--|--------------------------------------|--------------------------------------------------------------------|--|
|  | SITE PHOTOGRAPHS<br>October 13, 2021 | Job No: 144.17252,00004                                            |  |















**Knife wall pouring** 













# **Knife wall**



































**Knife wall** 























### **Final inspection**