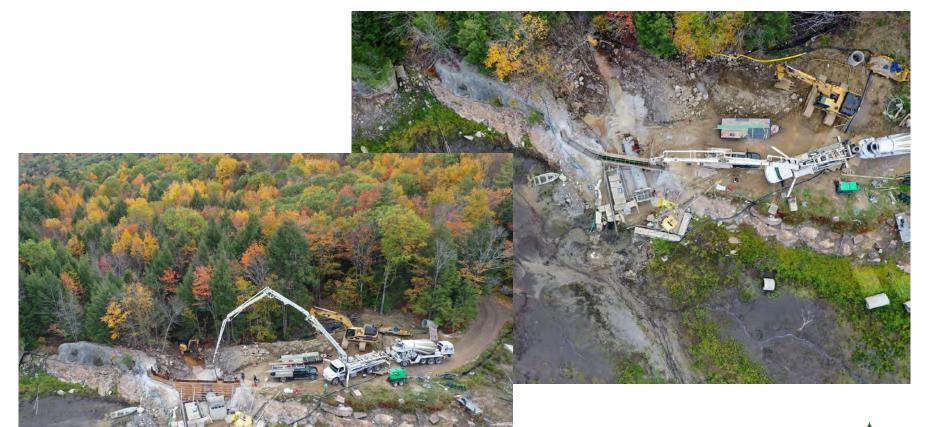

r Rains

# **Christmas Day**





Southwoods Rd - near Red House









Aftermath

Fall 2021 - Take Two











# Rebuilding September / October

































Job No: 144.17252.00004

### **Inspections**





Photo 1: Cutoff wall epoxy coated reinforcing steel placement completed. Formwork in



Photo 2: Cutoff wall reinforcement at north side where it meets horizontal rock dowels.

|  | SLR                                  | Daily Report No. 7<br>Cranberry Pond Dam<br>Alstead, New Hampshire |  |
|--|--------------------------------------|--------------------------------------------------------------------|--|
|  | SITE PHOTOGRAPHS<br>October 13, 2021 | Job No: 144.17252,00004                                            |  |















**Knife wall pouring** 













# **Knife wall**



































**Knife wall** 























### **Final inspection**