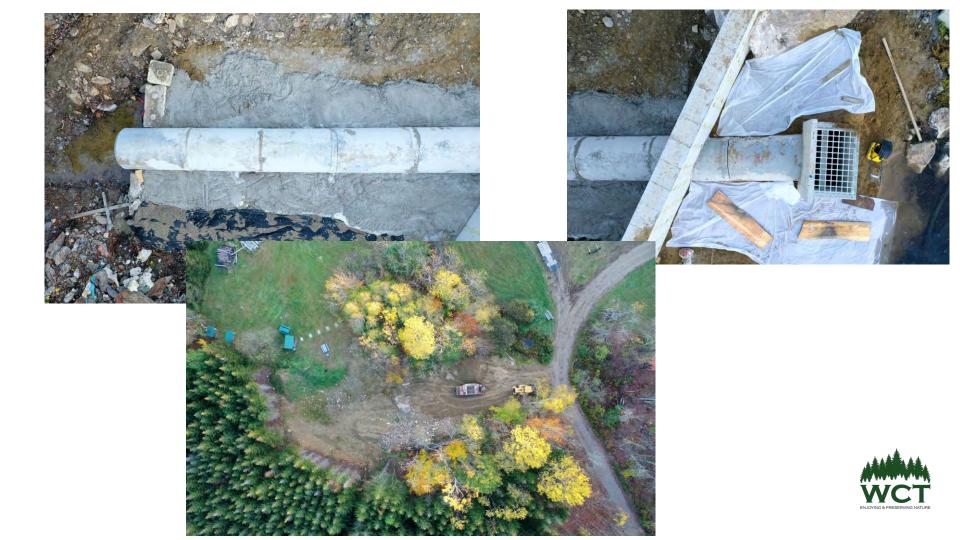

Red House









Aftermath

Fall 2021 - Take Two











# Rebuilding September / October

































Job No: 144.17252.00004

### **Inspections**





Photo 1: Cutoff wall epoxy coated reinforcing steel placement completed. Formwork in



Photo 2: Cutoff wall reinforcement at north side where it meets horizontal rock dowels.

|  | SLR                                  | Daily Report No. 7<br>Cranberry Pond Dam<br>Alstead, New Hampshire |  |
|--|--------------------------------------|--------------------------------------------------------------------|--|
|  | SITE PHOTOGRAPHS<br>October 13, 2021 | Job No: 144.17252,00004                                            |  |















**Knife wall pouring** 













# **Knife wall**



































**Knife wall** 























### **Final inspection**