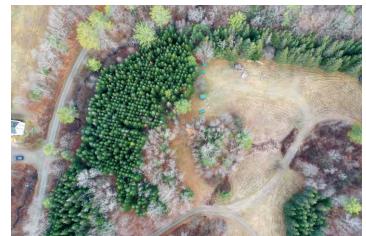

# Cranberry Dam Rebuild

Tone/WCT• November 2020

- October 2021

# November 2020







### History Discovered



















**Material Processing** 











Progress







December Rains

# **Christmas Day**





Southwoods Rd - near Red House









Aftermath

Fall 2021 - Take Two











# Rebuilding September / October

































Job No: 144.17252.00004

### **Inspections**





Photo 1: Cutoff wall epoxy coated reinforcing steel placement completed. Formwork in



Photo 2: Cutoff wall reinforcement at north side where it meets horizontal rock dowels.

|  | SLR                                  | Daily Report No. 7<br>Cranberry Pond Dam<br>Alstead, New Hampshire |  |
|--|--------------------------------------|--------------------------------------------------------------------|--|
|  | SITE PHOTOGRAPHS<br>October 13, 2021 | Job No: 144.17252,00004