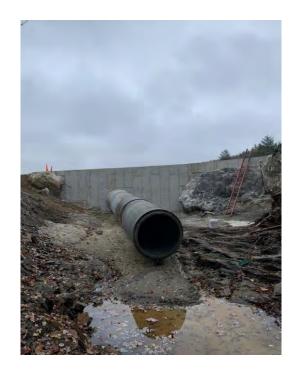

Rd - near Red House









Aftermath

Fall 2021 - Take Two











# Rebuilding September / October

































Job No: 144.17252.00004

### **Inspections**





Photo 1: Cutoff wall epoxy coated reinforcing steel placement completed. Formwork in



Photo 2: Cutoff wall reinforcement at north side where it meets horizontal rock dowels.

|  | SLR                                  | Daily Report No. 7<br>Cranberry Pond Dam<br>Alstead, New Hampshire |  |
|--|--------------------------------------|--------------------------------------------------------------------|--|
|  | SITE PHOTOGRAPHS<br>October 13, 2021 | Job No: 144.17252,00004                                            |  |















**Knife wall pouring** 













# **Knife wall**



































**Knife wall** 























### **Final inspection**