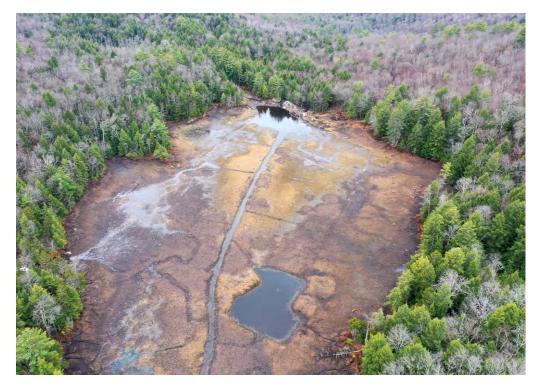

# Cranberry Dam Rebuild

Tone/WCT• November 2020

- October 2021

# November 2020







### History Discovered



















**Material Processing** 











Progress







December Rains

# **Christmas Day**





Southwoods Rd - near Red House









Aftermath

Fall 2021 - Take Two











# Rebuilding September / October

































Job No: 144.17252.00004

### **Inspections**





Photo 1: Cutoff wall epoxy coated reinforcing steel placement completed. Formwork in



Photo 2: Cutoff wall reinforcement at north side where it meets horizontal rock dowels.

|  | SLR                                  | Daily Report No. 7<br>Cranberry Pond Dam<br>Alstead, New Hampshire |  |
|--|--------------------------------------|--------------------------------------------------------------------|--|
|  | SITE PHOTOGRAPHS<br>October 13, 2021 | Job No: 144.17252,00004