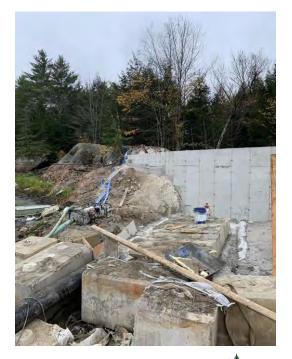

- near Red House









Aftermath

Fall 2021 - Take Two











# Rebuilding September / October

































Job No: 144.17252.00004

### **Inspections**





Photo 1: Cutoff wall epoxy coated reinforcing steel placement completed. Formwork in



Photo 2: Cutoff wall reinforcement at north side where it meets horizontal rock dowels.

|  | SLR                                  | Daily Report No. 7<br>Cranberry Pond Dam<br>Alstead, New Hampshire |  |
|--|--------------------------------------|--------------------------------------------------------------------|--|
|  | SITE PHOTOGRAPHS<br>October 13, 2021 | Job No: 144.17252,00004                                            |  |















**Knife wall pouring** 













# **Knife wall**



































**Knife wall** 























### **Final inspection**