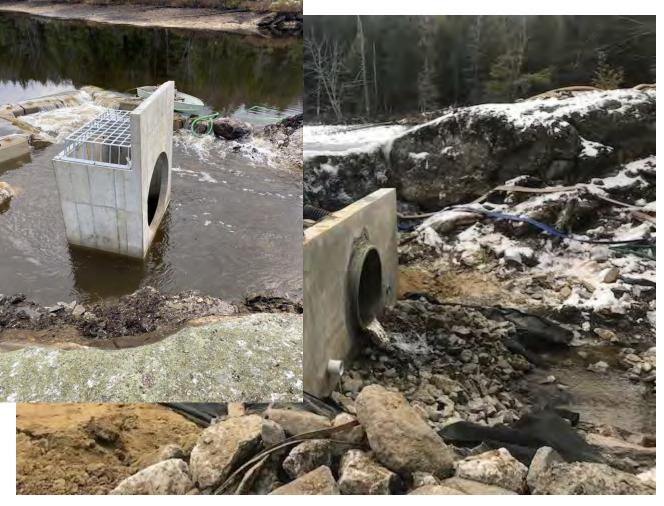

# Cranberry Dam Rebuild

Tone/WCT• November 2020

- October 2021

# November 2020







### History Discovered



















**Material Processing** 











Progress







December Rains

# **Christmas Day**





Southwoods Rd - near Red House









Aftermath

Fall 2021 - Take Two











# Rebuilding September / October

































Job No: 144.17252.00004

### **Inspections**





Photo 1: Cutoff wall epoxy coated reinforcing steel placement completed. Formwork in



Photo 2: Cutoff wall reinforcement at north side where it meets horizontal rock dowels.

|  | SLR                                  | Daily Report No. 7<br>Cranberry Pond Dam<br>Alstead, New Hampshire |  |
|--|--------------------------------------|--------------------------------------------------------------------|--|
|  | SITE PHOTOGRAPHS<br>October 13, 2021 | Job No: 144.17252,00004                                            |  |















**Knife wall p