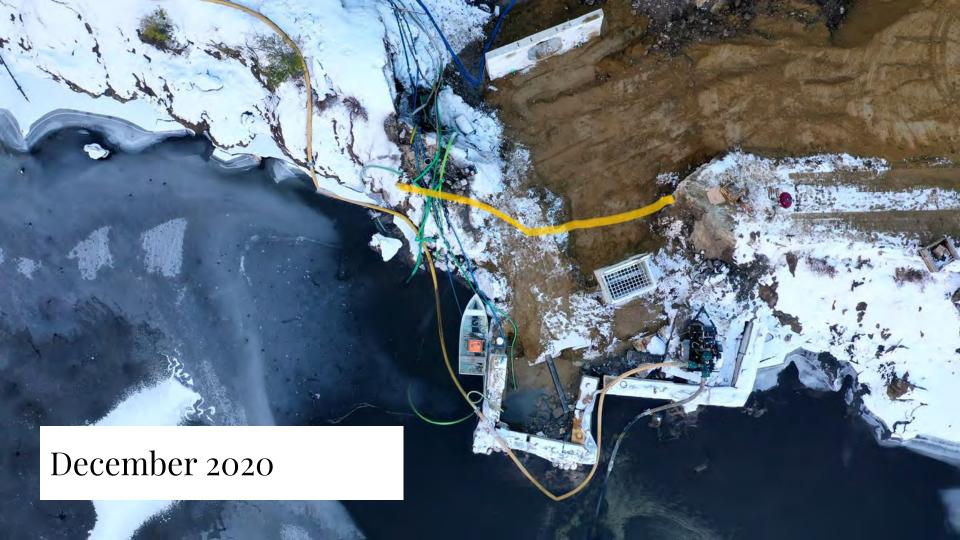

# Cranberry Dam Rebuild

Tone/WCT• November 2020

- October 2021

# November 2020







### History Discovered



















**Material Processing** 











Progress







December Rains

# **Christmas Day**





Southwoods Rd - near Red House









Aftermath

Fall 2021 - Take Two











# Rebuilding September / October

































Job No: 144.17252.00004

### **Inspections**





Photo 1: Cutoff wall epoxy coated reinforcing steel placement completed. Formwork in



Photo 2: Cutoff wall reinforcement at north side where it meets horizontal rock dowels.

|  | SLR                                  | Daily Report No. 7<br>Cranberry Pond Dam<br>Alstead, New Hampshire |  |
|--|--------------------------------------|--------------------------------------------------------------------|--|
|  | SITE PHOTOGRAPHS<br>October 13, 2021 | Job No: 144.17252,00004                                            |  |