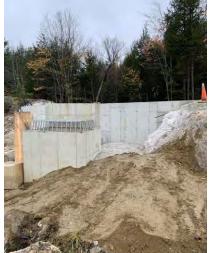

Southwoods Rd - near Red House









Aftermath

Fall 2021 - Take Two











# Rebuilding September / October

































Job No: 144.17252.00004

### **Inspections**





Photo 1: Cutoff wall epoxy coated reinforcing steel placement completed. Formwork in



Photo 2: Cutoff wall reinforcement at north side where it meets horizontal rock dowels.

|  | SLR                                  | Daily Report No. 7<br>Cranberry Pond Dam<br>Alstead, New Hampshire |  |
|--|--------------------------------------|--------------------------------------------------------------------|--|
|  | SITE PHOTOGRAPHS<br>October 13, 2021 | Job No: 144.17252,00004                                            |  |















**Knife wall pouring** 













# **Knife wall**



































**Knife wall** 























### **Final inspection**