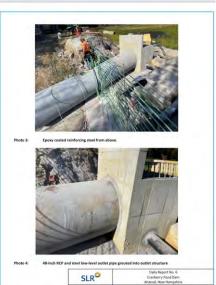

### **Inspections**

Photo 1: Cutoff wall epoxy coated reinforcing steel placement completed. Formwork in

Photo 2: Cutoff wall reinforcement at north side where it meets horizontal rock dowels.

|  | SLR                                  | Daily Report No. 7<br>Cranberry Pond Dam<br>Alstead, New Hampshire |  |
|--|--------------------------------------|--------------------------------------------------------------------|--|
|  | SITE PHOTOGRAPHS<br>October 13, 2021 | Job No: 144.17252,00004                                            |  |