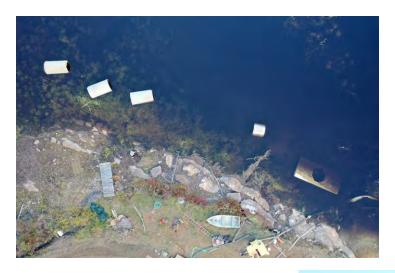

ed House









Aftermath

Fall 2021 - Take Two











# Rebuilding September / October

































Job No: 144.17252.00004

### **Inspections**





Photo 1: Cutoff wall epoxy coated reinforcing steel placement completed. Formwork in



Photo 2: Cutoff wall reinforcement at north side where it meets horizontal rock dowels.

|  | SLR                                  | Daily Report No. 7<br>Cranberry Pond Dam<br>Alstead, New Hampshire |  |
|--|--------------------------------------|--------------------------------------------------------------------|--|
|  | SITE PHOTOGRAPHS<br>October 13, 2021 | Job No: 144.17252,00004                                            |  |















**Knife wall pouring** 













# **Knife wall**



































**Knife wall** 























### **Final inspection**