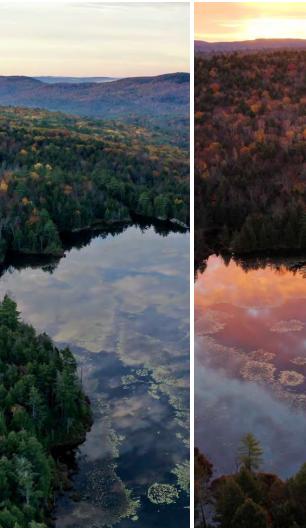

# Cranberry Dam Rebuild

Tone/WCT• November 2020

- October 2021

# November 2020







### History Discovered



















**Material Processing** 











Progress







December Rains

# **Christmas Day**





Southwoods Rd - near Red House









Aftermath

Fall 2021 - Take Two











# Rebuilding September / October

































Job No: 144.17252.00004

### **Inspections**





Photo 1: Cutoff wall epoxy coated reinforcing steel placement completed. Formwork in



Photo 2: Cutoff wall reinforcement at north side where it meets horizontal rock dowels.

|  | SLR                                  | Daily Report No. 7<br>Cranberry Pond Dam<br>Alstead, New Hampshire |  |
|--|--------------------------------------|-------------------------------------