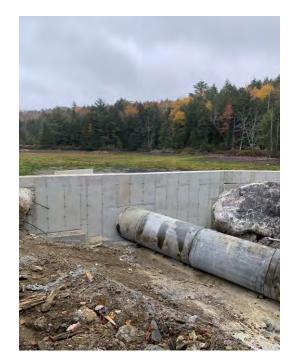

d - near Red House









Aftermath

Fall 2021 - Take Two











# Rebuilding September / October

































Job No: 144.17252.00004

### **Inspections**





Photo 1: Cutoff wall epoxy coated reinforcing steel placement completed. Formwork in



Photo 2: Cutoff wall reinforcement at north side where it meets horizontal rock dowels.

|  | SLR                                  | Daily Report No. 7<br>Cranberry Pond Dam<br>Alstead, New Hampshire |  |
|--|--------------------------------------|--------------------------------------------------------------------|--|
|  | SITE PHOTOGRAPHS<br>October 13, 2021 | Job No: 144.17252,00004                                            |  |















**Knife wall pouring** 













# **Knife wall**



































**Knife wall** 























### **Final inspection**