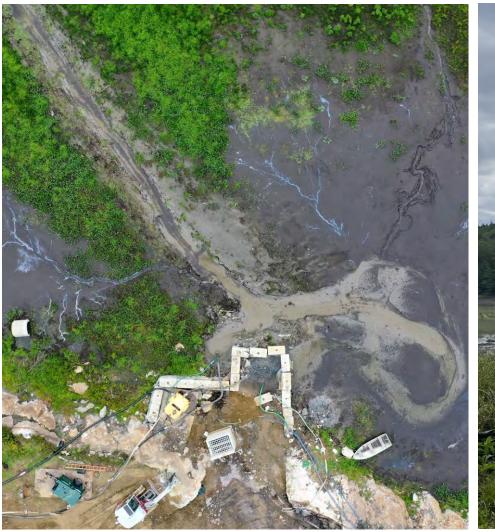

# **Christmas Day**

Southwoods Rd - near Red House

Aftermath

Fall 2021 - Take Two