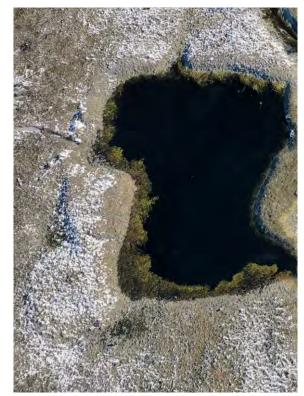

# Cranberry Dam Rebuild

Tone/WCT• November 2020

- October 2021

# November 2020







### History Discovered



















**Material Processing** 











Progress







December Rains

# **Christmas Day**





Southwoods Rd - near Red House









Aftermath

Fall 2021 - Take Two











# Rebuilding September / October

































Job No: 144.17252.00004

### **Inspections**





Photo 1: Cutoff wall epoxy coated reinforcing steel placement completed. Formwork in



Photo 2: Cutoff wall reinforcement at north side where it meets horizontal rock dowels.

|  | SLR                                  | Daily Report No. 7<br>Cranberry Pond Dam<br>Alstead, New Hampshire |  |
|--|--------------------------------------|--------------------------------------------------------------------|--|
|  | SITE PHOTOGRAPHS<br>October 13, 2021 | Job No: 144.17252,00004