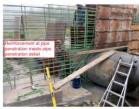

### **Inspections**

Photo 1: Cutoff wall epoxy coated reinforcing steel placement completed. Formwork in

Photo 2: Cutoff wall reinforcement at north side where it meets horizontal rock dowels.

|  | SLR                                  | Daily Report No. 7<br>Cranberry Pond Dam<br>Alstead, New Hampshire |  |
|--|--------------------------------------|--------------------------------------------------------------------|--|
|  | SITE PHOTOGRAPHS<br>October 13, 2021 | Job No: 144.17252,00004                                            |  |