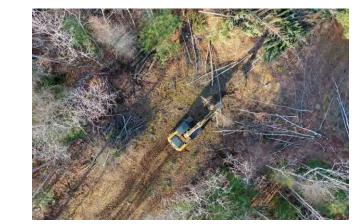

# Cranberry Dam Rebuild

Tone/WCT• November 2020

- October 2021

# November 2020







### History Discovered



















**Material Processing** 











Progress







December Rains

# **Christmas Day**





Southwoods Rd - near Red House









Aftermath

Fall 2021 - Take Two











# Rebuilding September / October

































Job No: 144.17252.00004

### **Inspections**





Photo 1: Cutoff wall epoxy coated reinforcing steel placement completed. Formwork in



Photo 2: Cutoff wall reinforcement at north side where it meets horizontal rock dowels.

|  | SLR                                  | Daily Report No. 7<br>Cranberry Pond Dam<br>Alstead, New Hampshire |  |
|--|--------------------------------------|--------------------------------------------------------------------|--|
|  | SITE PHOTOGRAPHS<br>October 13, 2021 | Job No: 144.17252,00004