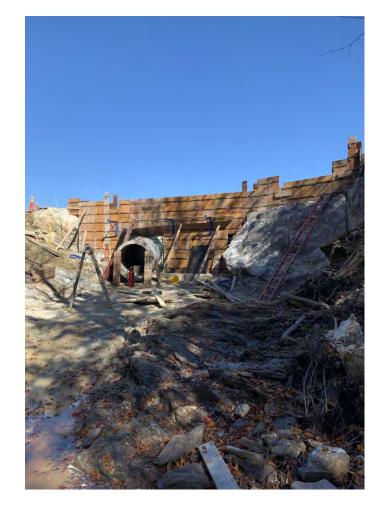

* 











Progress







December Rains

# **Christmas Day**





Southwoods Rd - near Red House









Aftermath

Fall 2021 - Take Two











# Rebuilding September / October

































Job No: 144.17252.00004

### **Inspections**





Photo 1: Cutoff wall epoxy coated reinforcing steel placement completed. Formwork in



Photo 2: Cutoff wall reinforcement at north side where it meets horizontal rock dowels.

|  | SLR                                  | Daily Report No. 7<br>Cranberry Pond Dam<br>Alstead, New Hampshire |  |
|--|--------------------------------------|--------------------------------------------------------------------|--|
|  | SITE PHOTOGRAPHS<br>October 13, 2021 | Job No: 144.17252,00004                                            |  |















**Knife wall pouring** 













# **Knife wall**



































**Knife wall** 























### **Final inspection**