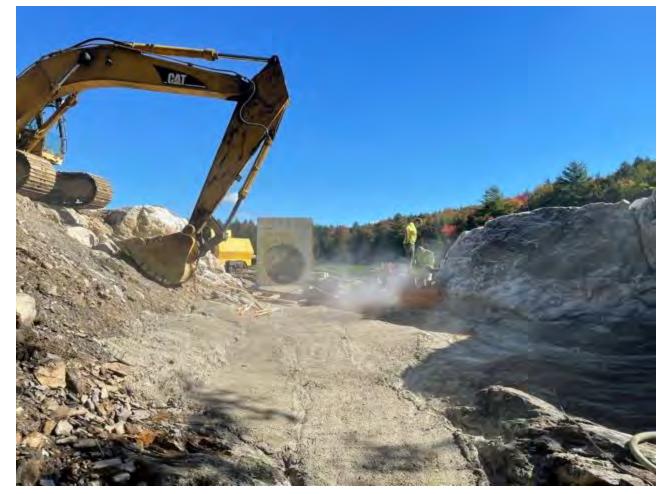

# Cranberry Dam Rebuild

Tone/WCT• November 2020

- October 2021

# November 2020







### History Discovered



















**Material Processing** 











Progress







December Rains

# **Christmas Day**





Southwoods Rd - near Red House









Aftermath

Fall 2021 - Take Two











# Rebuilding September / October

































Job No: 144.17252.00004

### **Inspections**





Photo 1: Cutoff wall epoxy coated reinforcing steel placement completed. Formwork in



Photo 2: Cutoff wall reinforcement at north side where it meets horizontal rock dowels.

|  | SLR                                  | Daily Report No. 7<br>Cranberry Pond Dam<br>Alstead, New Hampshire |  |
|--|--------------------------------------|--------------------------------------------------------------------|--|
|  | SITE PHOTOGRAPHS<br>October 13, 2021 | Job No: 144.17252,00004                                            |  |















**Knife wall pouring** 













# **Knife wall**



































**Knife wall** 























### **Final inspection**