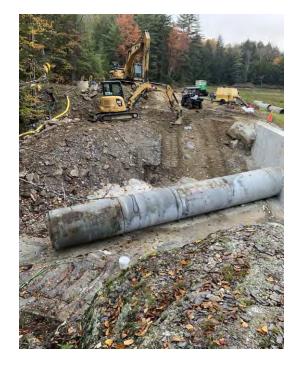

uthwoods Rd - near Red House









Aftermath

Fall 2021 - Take Two











# Rebuilding September / October

































Job No: 144.17252.00004

### **Inspections**





Photo 1: Cutoff wall epoxy coated reinforcing steel placement completed. Formwork in



Photo 2: Cutoff wall reinforcement at north side where it meets horizontal rock dowels.

|  | SLR                                  | Daily Report No. 7<br>Cranberry Pond Dam<br>Alstead, New Hampshire |  |
|--|--------------------------------------|--------------------------------------------------------------------|--|
|  | SITE PHOTOGRAPHS<br>October 13, 2021 | Job No: 144.17252,00004                                            |  |















**Knife wall pouring** 













# **Knife wall**



































**Knife wall** 























### **Final inspection**