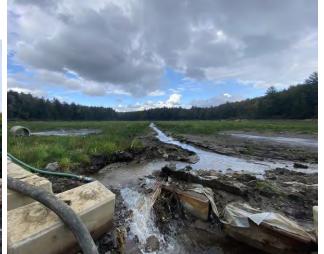

# Cranberry Dam Rebuild

Tone/WCT• November 2020

- October 2021

# November 2020







### History Discovered



















**Material Processing** 











Progress







December Rains

# **Christmas Day**





Southwoods Rd - near Red House









Aftermath

Fall 2021 - Take Two











# Rebuilding September / October

































Job No: 144.17252.00004

### **Inspections**





Photo 1: Cutoff wall epoxy coated reinforcing steel placement completed. Formwork in



Photo 2: Cutoff wall reinforcement at north side where it meets horizontal rock dowels.

|  | SLR                                  | Daily Report No. 7<br>Cranberry Pond Dam<br>Alstead, New Hampshire |  |
|--|--------------------------------------|--------------------------------------------------------------------|--|
|  | SITE PHOTOGRAPHS<br>October 13, 2021 | Job No: 144.17252,00004                                            |  |















**Knife wall pouring** 













# **Knife wall**



































**Knife wall** 























### **Fi