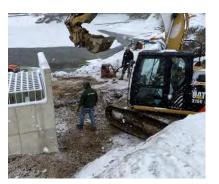

# Cranberry Dam Rebuild

Tone/WCT• November 2020

- October 2021

# November 2020







### History Discovered



















**Material Processing** 











Progress







December Rains

# **Christmas Day**





Southwoods Rd - near Red House









Aftermath

Fall 2021 - Take Two











# Rebuilding September / October

































Job No: 144.17252.00004

### **Inspections**





Photo 1: Cutoff wall epoxy coated reinforcing steel placement completed. Formwork in



Photo 2: Cutoff wall reinforcement at north side where it meets horizontal rock dowels.

|  | SLR                                  | Daily Report No. 7<br>Cranberry Pond Dam<br>Alstead, New Hampshire |  |
|--|--------------------------------------|--------------------------------------------------------------------|--|
|  | SITE PHOTOGRAPHS<br>October 13, 2021 | Job No: 144.17252,00004                                            |  |