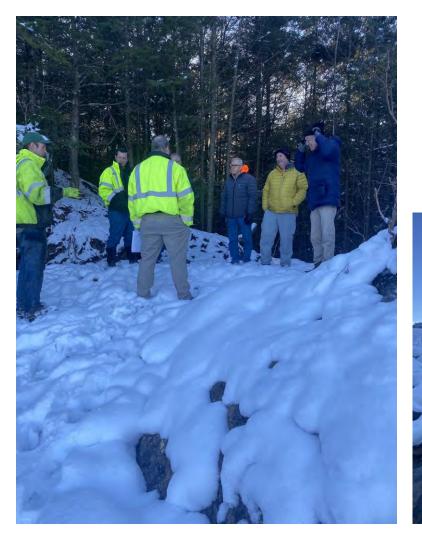

ke Two











# Rebuilding September / October

































Job No: 144.17252.00004

### **Inspections**





Photo 1: Cutoff wall epoxy coated reinforcing steel placement completed. Formwork in



Photo 2: Cutoff wall reinforcement at north side where it meets horizontal rock dowels.

|  | SLR                                  | Daily Report No. 7<br>Cranberry Pond Dam<br>Alstead, New Hampshire |  |
|--|--------------------------------------|--------------------------------------------------------------------|--|
|  | SITE PHOTOGRAPHS<br>October 13, 2021 | Job No: 144.17252,00004                                            |  |















**Knife wall pouring** 













# **Knife wall**



































**Knife wall** 























### **Final inspection**