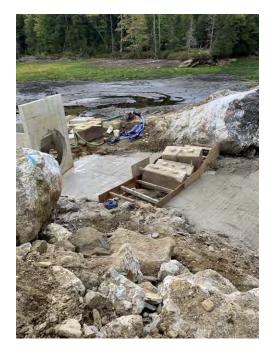

# Cranberry Dam Rebuild

Tone/WCT• November 2020

- October 2021

# November 2020







### History Discovered



















**Material Processing** 











Progress







December Rains

# **Christmas Day**





Southwoods Rd - near Red House









Aftermath

Fall 2021 - Take Two











# Rebuilding September / October

































Job No: 144.17252.00004

### **Inspections**





Photo 1: Cutoff wall epoxy coated reinforcing steel placement completed. Formwork in



Photo 2: Cutoff wall reinforcement at north side where it meets horizontal rock dowels.

|  | SLR                                  | Daily Report No. 7<br>Cranberry Pond Dam<br>Alstead, New Hampshire |  |
|--|--------------------------------------|--------------------------------------------------------------------|--|
|  | SITE PHOTOGRAPHS<br>October 13, 2021 | Job No: 144.17252,00004                                            |  |















**Knife wall pouring** 













# **Knife wall**



































**Knife wall** 























### **Final inspection**