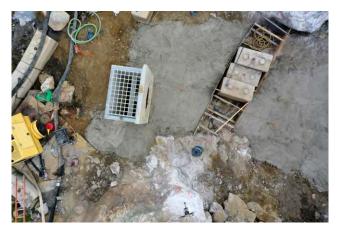

### **Inspections**

Photo 1: Cutoff wall epoxy coated reinforcing steel placement completed. Formwork in

Photo 2: Cutoff wall reinforcement at north side where it meets horizontal rock dowels.

|  | SLR                                  | Daily Report No. 7<br>Cranberry Pond Dam<br>Alstead, New Hampshire |  |
|--|--------------------------------------|--------------------------------------------------------------------|--|
|  | SITE PHOTOGRAPHS<br>October 13, 2021 | Job No: 144.17252,00004                                            |  |