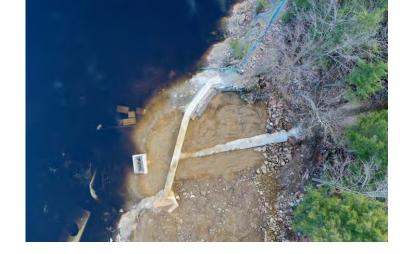

House









Aftermath

Fall 2021 - Take Two











# Rebuilding September / October

































Job No: 144.17252.00004

### **Inspections**





Photo 1: Cutoff wall epoxy coated reinforcing steel placement completed. Formwork in



Photo 2: Cutoff wall reinforcement at north side where it meets horizontal rock dowels.

|  | SLR                                  | Daily Report No. 7<br>Cranberry Pond Dam<br>Alstead, New Hampshire |  |
|--|--------------------------------------|--------------------------------------------------------------------|--|
|  | SITE PHOTOGRAPHS<br>October 13, 2021 | Job No: 144.17252,00004                                            |  |















**Knife wall pouring** 













# **Knife wall**



































**Knife wall** 























### **Final inspection**