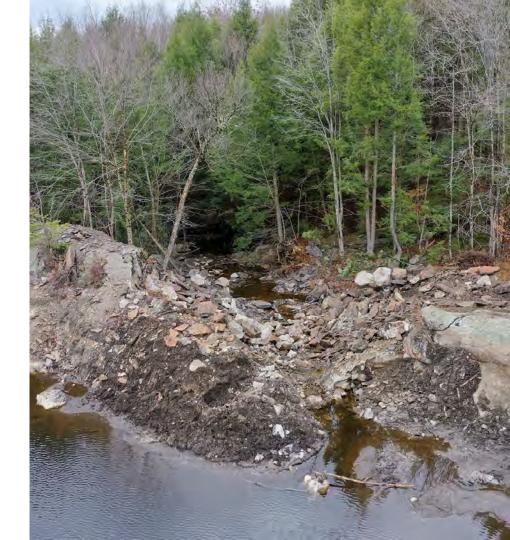

# **Christmas Day**

Southwoods Rd - near Red House

Aftermath

Fall 2021 - Take Two