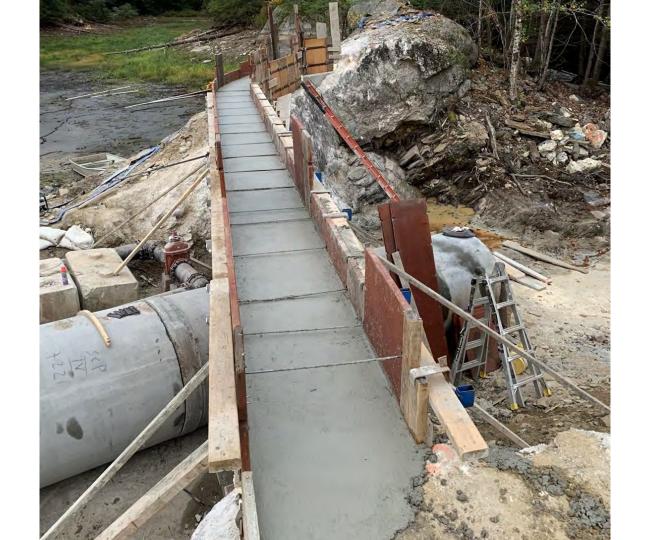

### **Inspections**

Photo 1: Cutoff wall epoxy coated reinforcing steel placement completed. Formwork in

Photo 2: Cutoff wall reinforcement at north side where it meets horizontal rock dowels.

|  | SLR                                  | Daily Report No. 7<br>Cranberry Pond Dam<br>Alstead, New Hampshire |  |
|--|--------------------------------------|--------------------------------------------------------------------|--|
|  | SITE PHOTOGRAPHS<br>October 13, 2021 | Job No: 144.17252,00004                                            |  |