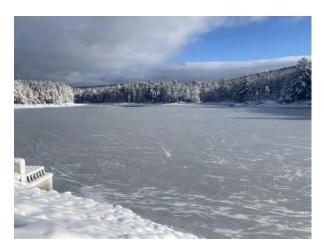

1 - Take Two











# Rebuilding September / October

































Job No: 144.17252.00004

### **Inspections**





Photo 1: Cutoff wall epoxy coated reinforcing steel placement completed. Formwork in



Photo 2: Cutoff wall reinforcement at north side where it meets horizontal rock dowels.

|  | SLR                                  | Daily Report No. 7<br>Cranberry Pond Dam<br>Alstead, New Hampshire |  |
|--|--------------------------------------|--------------------------------------------------------------------|--|
|  | SITE PHOTOGRAPHS<br>October 13, 2021 | Job No: 144.17252,00004                                            |  |















**Knife wall pouring** 













# **Knife wall**



































**Knife wall** 























### **Final inspection**