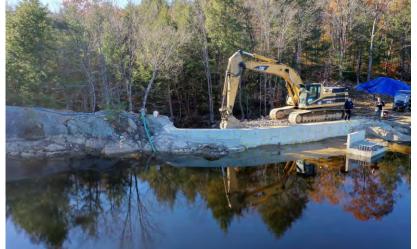

ll 2021 - Take Two











# Rebuilding September / October

































Job No: 144.17252.00004

### **Inspections**





Photo 1: Cutoff wall epoxy coated reinforcing steel placement completed. Formwork in



Photo 2: Cutoff wall reinforcement at north side where it meets horizontal rock dowels.

|  | SLR                                  | Daily Report No. 7<br>Cranberry Pond Dam<br>Alstead, New Hampshire |  |
|--|--------------------------------------|--------------------------------------------------------------------|--|
|  | SITE PHOTOGRAPHS<br>October 13, 2021 | Job No: 144.17252,00004                                            |  |















**Knife wall pouring** 













# **Knife wall**



































**Knife wall** 























### **Final inspection**