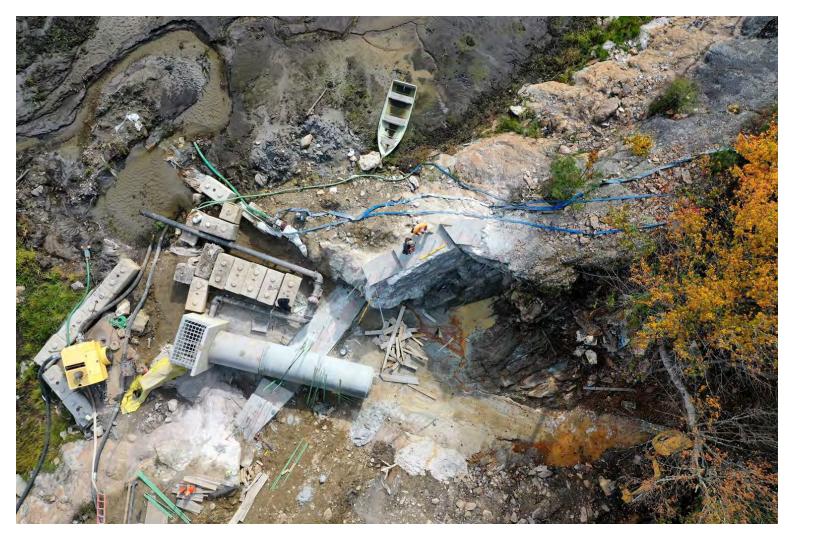

# Rebuilding September / October

Job No: 144.17252.00004

### **Inspections**

Photo 1: Cutoff wall epoxy coated reinforcing steel placement completed. Formwork in

Photo 2: Cutoff wall reinforcement at north side where it meets horizontal rock dowels.

|  | SLR                                  | Daily Report No. 7<br>Cranberry Pond Dam<br>Alstead, New Hampshire |  |
|--|--------------------------------------|--------------------------------------------------------------------|--|
|  | SITE PHOTOGRAPHS<br>October 13, 2021 | Job No: 144.17252,00004                                            |  |